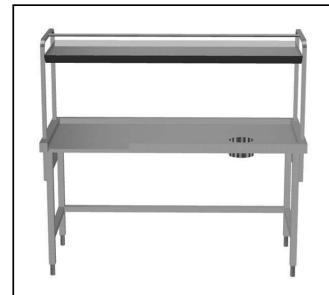

#### Item No.

Constructed in 304 AISI stainless steel. N. 4 square 40x40mm square legs on height-adjustable feet. Underframe on three sides.

1-tier overshelf for baskets. N. 1 waste scraping hole with rubber ring. Attachment to infill tops or slide conveyors on the left side. Basket direction: from right to left.

#### Construction

- All surfaces smooth with polished finish.
- Receiving tabletop with raised side edges allround, reduces the possibility of crockery being pushed off the table.
- Constructed in AISI 304 stainless steel with square 40x40mm legs.
- Sorting table provided with an over-shelf for dishwashing racks which can be inclined at either the dishwashing or receiving side.
- One or two waste holes with a rubber scraping ring tabletop.