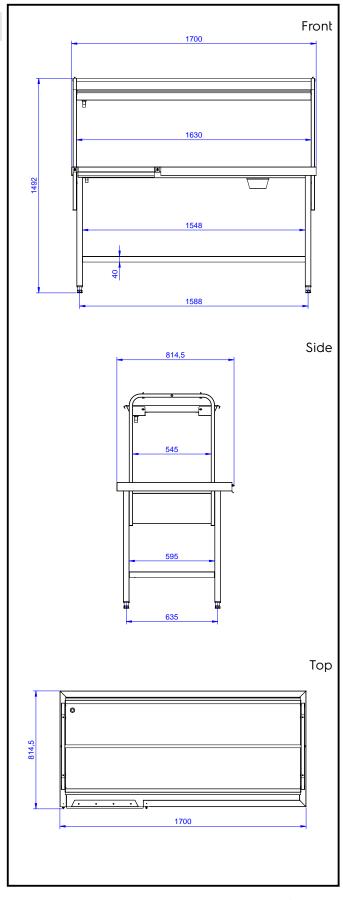

## **Key Information:**

External dimensions, Width:

865336 (BHST1708R)1700 mmExternal dimensions, Depth:800 mmExternal dimensions, Height:1551 mmNet weight:14 kg

Handling System Sorting Table Right to Left, 1700x800mm